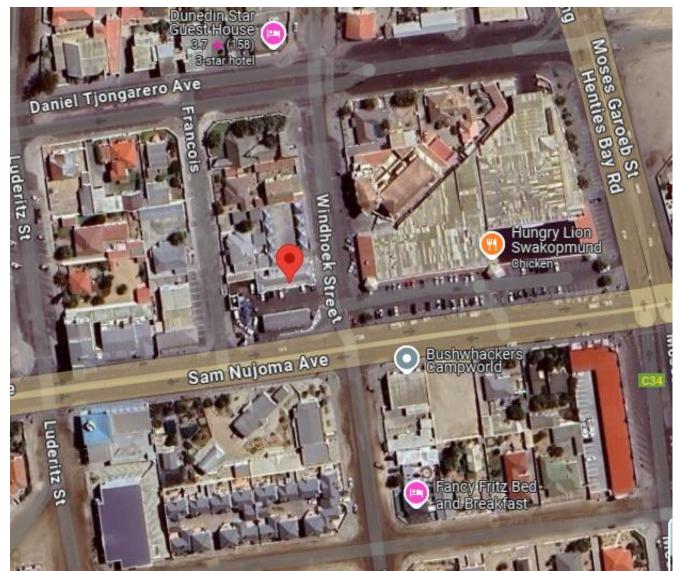

## Site Map of Existing Vivo Energy Swakopmund Service Station, Erongo Region.

The Existing Vivo Energy Swakopmund Service Station, an existing Vivo Energy Namibia (Pty) Ltd facility is located at - 22.677333, 14.531806, within of the boundaries of the Swakopmund Townlands in the Erongo Region. The site is surrounded by predominantly commercial properties: a shopping center to the east, Tren Tyre to the west, a business property to the north, and the Sam Cohen Library to the south. This reflects its integration into a diverse commercial environment.

Site location at -22.677333, 14.531806

Figure 1: Locality of the existing Vivo Energy Swakopmund Service Station within Swakopmund Townlads ( -22.677333, 14.531806). Source: Google Maps; retrieved on 23/12/2024.