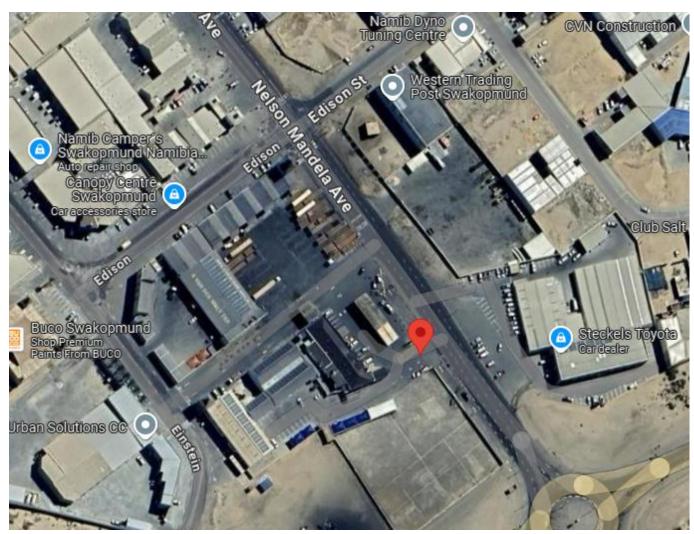

## Site Map of Existing Vivo Energy Swakopmund Truckport, Swakopmund, Erongo Region.

Existing The Vivo Energy Swakopmund Truckport Service Station, an existing Vivo Energy Namibia (Pty) Ltd facility is located at -22.671889, 14.547667, within of the boundaries of the Swakopmund Townlands in the Erongo Region at the corner of Nelson Mandela and Sam Nujoma Avenues. Surrounding land use comprises retail outlets and industrial warehouses, and small businesses.

Site location at -22.671889, 14.547667

Figure 1: Locality of the existing Vivo Energy Swakopmund Truckport within Swakopmund Townlads ( -22.671889, 14.547667). Source: Google Maps; retrieved on 23/12/2024.