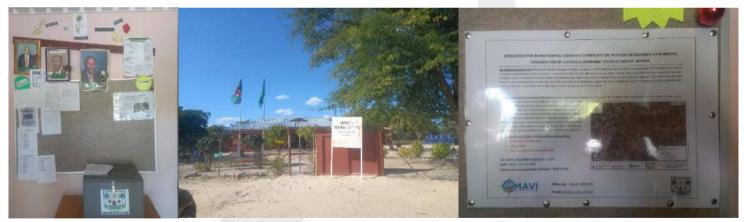

#### **PUBLIC SITE NOTICES**

The public site notices were put up at the following locations (Please refer to **Appendix A4**).

- Public notice board at the Oshikoto Regional Council headquarters, Omuthiya.
- Public notice board at Onyuulaye Clinic.
- Public notice board at the Oshikoto Regional Council and the Okankolo Constituency Office.
- Public notice board at Omuthiya District Hospital.
- Public notice board at Omuthiya Okaale SPAR.
- Public notice board at Omuthiya Town Council.
- Public notice board at Onankali Clinic
- Onankali Rural Water Supply Regional Officer.