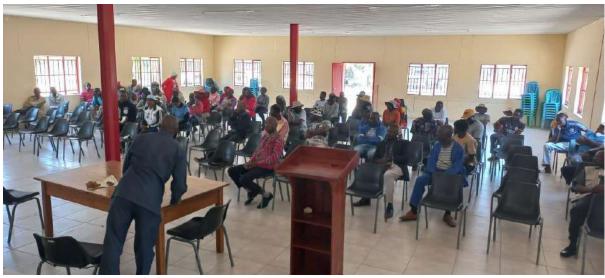

#### **PUBLIC CONSULTATION ACTIVITIES**

To ensure that the I&APs were timely informed of the proposed project's activities, the following efforts were actioned:

- A preliminary list of pre-identified relevant stakeholders was compiled
- An email notification was shared with all identified stakeholders on the 12<sup>th</sup> of May 2025, announcing the commencement of the EIA process and as an invitation to the public to register as I&AP for the project and provide inputs regarding the proposed project. The BID, comments register, and EIA site notice were attached to this email for reference. A copy of this email is attached in Appendix A2.
- Official public adverts were issued to announce the initiation of the Environmental Assessment process, inviting the public to register as Interested and Affected Parties (I&APs) and to participate in the public engagement meeting, these were placed in the Namibian Sun, the Rebublikein and Allgemeine Zeitung newspapers on the 14th and the 21st of May 2025. Please refer to Appendix A3.
- Public site notices were placed at various public locations in Onyuulaye,
   Onankali, Okankolo, and Omuthiya between the 15th and 23rd of May 2025 to raise public awareness of the ongoing EIA process for this project Appendix A4.
- In addition, provision was made for the BID to be distributed on request to any I&APs during the public participation period, which ran until the 13th of June 2025.
- A stakeholder/community consultation meeting was held on the 23<sup>rd</sup> of May 2025 in Onyuulaye (Figure 1). The meeting minutes are also contained in **Appendix A5**.

Figure 1. Some photos from the consultation meeting in progress on the 23rd of May 2025

## Stakeholder and Community Consultation Meeting for the Proposed Development of Municipal Infrastructure in Onyuulaye Settlement, Oshikoto Region

Date & Time: Friday, 23 May 2025 at 12:00 pm

Venue: Onyuulaye Communiy Hall in Onyuulaye Settlement

Facilitation by: Mr Etuna Kanime (Environmental Assessment Practitioner from OMAVI

Consultants)

**Meeting chaired by:** Honourable (Hon.) Hans Nambodi, (Councillor of the Okankolo Constituency)

- Welcoming was done by Mr. Etuna Kanime, and introductions were followed by key stakeholders in attendance. The traditional leadership of the area was represented by Mr. David Niipere.
- The meeting was generally well attended by members of the Onyuulae Settlement and nearby villages, including people from Onamkuku village, where the oxidation ponds will be constructed.
- Mr Etuna briefly gave an overview of the agenda of the meeting and presented the proposed project and its associated activities based on the background information document (BID).
- The presentation began with the intention of the Oshikoto Regional Council (Proponent) to develop (construct, install, and operate) municipal infrastructure in Onyuulaye Settlement. The proposed municipal infrastructure development will be carried out in Onyuulaye Settlement and will cover water reticulation services, sewer reticulation services, wastewater treatment (oxidation ponds), electrical Infrastructure, roads, and stormwater, including access road to oxidation ponds, and solid waste management. The oxidation ponds (under Phase 1A of the development) are planned about 2km northwest of the Settlement's Remainder of Farm Onyuulaye Portion 1 boundary. Onyuulaye Settlement falls within the Okankolo Constituency, about 40km north of Omuthiya Town in the Oshikoto Region.
- After the presentation, the Environmental Assessment Practitioner provided meeting attendees with an open floor to ask questions, express concerns or issues, as well as provide suggestions to the proposed project.

After the questions and discussions, Mr Kanime closed off the meeting and thanked everyone for attending.

Pictures from the consultation meeting are attached hereto as Annexure 1, and the attendance register is also attached to the meeting minutes as Annexure 2.

# ANNEXURE 1: SOME PICTURES FROM THE STAKEHOLDER AND COMMUNITY CONSULTATION MEETING IN ONYUULAYE