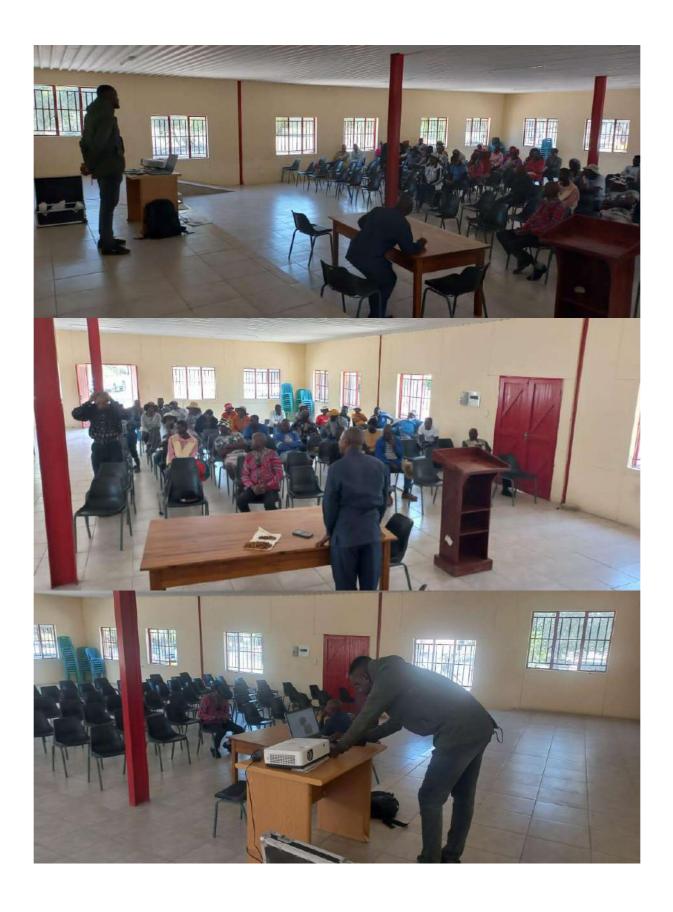

After the questions and discussions, Mr Kanime closed off the meeting and thanked everyone for attending.

Pictures from the consultation meeting are attached hereto as Annexure 1, and the attendance register is also attached to the meeting minutes as Annexure 2.

# ANNEXURE 1: SOME PICTURES FROM THE STAKEHOLDER AND COMMUNITY CONSULTATION MEETING IN ONYUULAYE