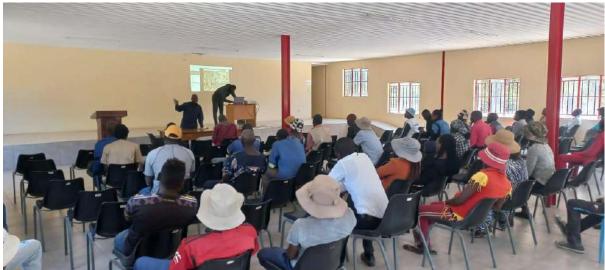

#### **PUBLIC CONSULTATION ACTIVITIES**

To ensure that the I&APs were timely informed of the proposed project's activities, the following efforts were actioned:

- A preliminary list of pre-identified relevant stakeholders was compiled
- An email notification was shared with all identified stakeholders on the 12<sup>th</sup> of May 2025, announcing the commencement of the EIA process and as an invitation to the public to register as I&AP for the project and provide inputs regarding the proposed project. The BID, comments register, and EIA site notice were attached to this email for reference. A copy of this email is attached in Appendix A2.
- Official public adverts were issued to announce the initiation of the Environmental Assessment process, inviting the public to register as Interested and Affected Parties (I&APs) and to participate in the public engagement meeting, these were placed in the Namibian Sun, the Rebublikein and Allgemeine Zeitung newspapers on the 14th and the 21st of May 2025. Please refer to Appendix A3.
- Public site notices were placed at various public locations in Onyuulaye,
   Onankali, Okankolo, and Omuthiya between the 15th and 23rd of May 2025 to raise public awareness of the ongoing EIA process for this project Appendix A4.
- In addition, provision was made for the BID to be distributed on request to any I&APs during the public participation period, which ran until the 13th of June 2025.
- A stakeholder/community consultation meeting was held on the 23<sup>rd</sup> of May 2025 in Onyuulaye (Figure 1). The meeting minutes are also contained in **Appendix A5**.

Figure 1. Some photos from the consultation meeting in progress on the 23rd of May 2025

## Stakeholder and Community Consultation Meeting for the Proposed Development of Municipal Infrastructure in Onyuulaye Settlement, Oshikoto Region

Date & Time: Friday, 23 May 2025 at 12:00 pm

Venue: Onyuulaye Communiy Hall in Onyuulaye Settlement

Facilitation by: Mr Etuna Kanime (Environmental Assessment Practitioner from OMAVI

Consultants)

**Meeting chaired by:** Honourable (Hon.) Hans Nambodi, (Councillor of the Okankolo Constituency)

- Welcoming was done by Mr. Etuna Kanime, and introductions were followed by key stakeholders in attendance. The traditional leadership of the area was represented by Mr. David Niipere.
- The meeting was generally well attended by members of the Onyuulae Settlement and nearby villages, including people from Onamkuku village, where the oxidation ponds will be constructed.
- Mr Etuna briefly gave an overview of the agenda of the meeting and presented the proposed project and its associated activities based on the background information document (BID).
- The presentation began with the intention of the Oshikoto Regional Council (Proponent) to develop (construct, install, and operate) municipal infrastructure in Onyuulaye Settlement. The proposed municipal infrastructure development will be carried out in Onyuulaye Settlement and will cover water reticulation services, sewer reticulation services, wastewater treatment (oxidation ponds), electrical Infrastructure, roads, and stormwater, including access road to oxidation ponds, and solid waste management. The oxidation ponds (under Phase 1A of the development) are planned about 2km northwest of the Settlement's Remainder of Farm Onyuulaye Portion 1 boundary. Onyuulaye Settlement falls within the Okankolo Constituency, about 40km north of Omuthiya Town in the Oshikoto Region.
- After the presentation, the Environmental Assessment Practitioner provided meeting attendees with an open floor to ask questions, express concerns or issues, as well as provide suggestions to the proposed project.

After the questions and discussions, Mr Kanime closed off the meeting and thanked everyone for attending.

Pictures from the consultation meeting are attached hereto as Annexure 1, and the attendance register is also attached to the meeting minutes as Annexure 2.

# ANNEXURE 1: SOME PICTURES FROM THE STAKEHOLDER AND COMMUNITY CONSULTATION MEETING IN ONYUULAYE