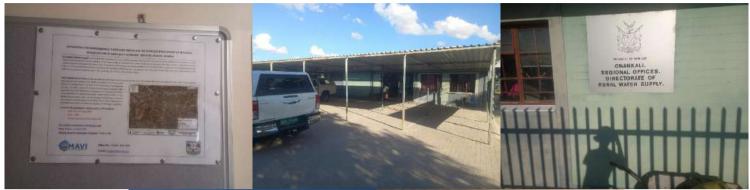

#### **PUBLIC SITE NOTICES**

The public site notices were put up at the following locations (Please refer to **Appendix A4**).

- Public notice board at the Oshikoto Regional Council headquarters, Omuthiya.
- Public notice board at Onyuulaye Clinic.
- Public notice board at the Oshikoto Regional Council and the Okankolo Constituency Office.
- Public notice board at Omuthiya District Hospital.
- Public notice board at Omuthiya Okaale SPAR.
- Public notice board at Omuthiya Town Council.
- Public notice board at Onankali Clinic
- Onankali Rural Water Supply Regional Officer.

EIA/ESA public notice at the Okaale SPAR in Omuthiya

EIA/ESA public notice at the Omuthiya Town Council in Omuthiya

EIA/ESA public notice at the Onankali Clinic

EIA/ESA public notice at the MAFWLR's Onankali Regional Offices: Directorate of Rural Water Supply

EIA/ESA public notice at the Oshikoto Regional Council Office in Omuthiya