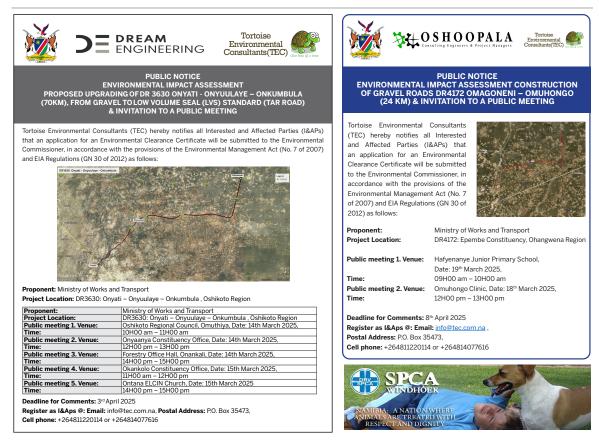

# 1.2 Newspaper Adverts

Section 21 (c) stipulates that ECC applications should be advertised once a week for two consecutive weeks in two newspapers that are widely circulated in Namibia.

The ECC application was advertised in the Namibian and New Era Newspapers (Appendix 1-4).

# APPENDIX (2):

#### Newspaper advert 3 – New Era

Friday 7 March 2025 | NEW ERA

#### **APPENDIX (3):**

Newspaper advert 4 – New Era