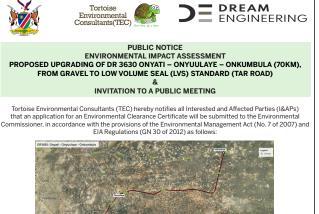

# THE PROPOSED UPGRADING OF DR 3630 ONYATI - ONYUULAYE - ONKUMBULA (70KM), FROM GRAVEL TO LOW VOLUME SEAL (LVS) STANDARD (TAR ROAD)

Prepared for:

July 2025

+264 61 225 776 / +264 811 220 114

0 info@tec.com.na / www.tec.com.na

# 1.2 Newspaper Adverts

Section 21 (c) stipulates that ECC applications should be advertised once a week for two consecutive weeks in two newspapers that are widely circulated in Namibia.

The ECC application was advertised in the Namibian and New Era Newspapers (Appendix 1-4).