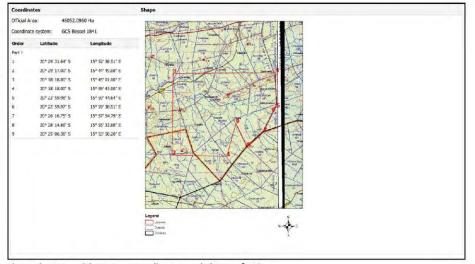

owns, and the country at large. The nearest populated towns are Outjo, Khorixas and Kamanjab from which unskilled labour can be sourced from. It is anticipated that the workforce will be housed in temporary site camps or may reside in the nearest towns throughout the exploration program.

#### 2. Project Location

The EPL No.9250 is located approximately southeast of Outjo town in Kunene Region. The project area covers an area of 46052.096 hectares and is demarcated by 9 (nine) corner coordinates as shown on *Figure 1* below. The project area sits on commercial land and is partly underlain by ten (10) commercial farms namely: Berghof, Bremen, Delhi, Deurslag No. 1154, Iris, Klein Omburo, Oszema and Oujaar.



Figure 1: Locality map showing the location and road networks covering EPL9250.



Figure 2.: Map with corner coordinates and shape of EPL.

3

#### 3. Legal Requirements Apart from the Environmental Management Act, the project will also be guided and comply to the following national regulatory requirements: Water Act 54 of 1956 (including Water Resource Management Act 11 of 2013 - not yet in force) . National Heritage Act 27 of 2004 Mineral (Prospecting and Mining) Act 33 of 1992 Forest Act 12 of 2001 • Agricultural (Commercial) Land Reform Act 6 of 1995 (including relevant amendments) Labour Act 11 of 2007 Nature Conservation Ordinance 4 of 1975 (including relevant amendments) 4. Environmental Impact Assessment process The EIA process follows the general guideline as outlined in the EMA Regulations of February 2012. An outline of the EIA steps and the associated and