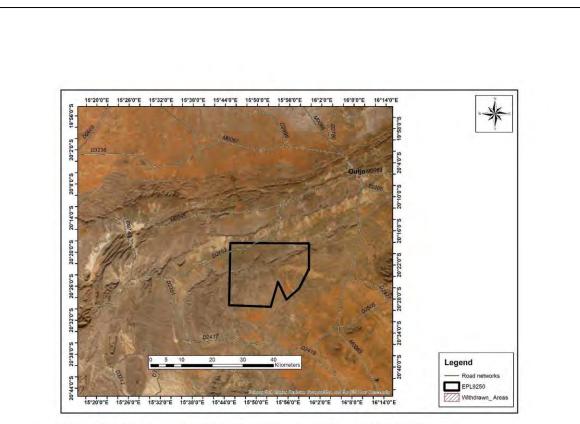

force, thereby boosting economic growth in the Outjo Constituency and surrounding towns, and the country at large. The nearest populated towns are Outjo, Khorixas and Kamanjab from which unskilled labour can be sourced from. It is anticipated that the workforce will be housed in temporary site camps or may reside in the nearest towns throughout the exploration program.

#### 2. Project Location

The EPL No.9250 is located approximately southeast of Outjo town in Kunene Region. The project area covers an area of 46052.096 hectares and is demarcated by 9 (nine) corner coordinates as shown on *Figure 1* below. The project area sits on commercial land and is partly underlain by ten (10) commercial farms namely: Berghof, Bremen, Delhi, Deurslag No. 1154, Iris, Klein Omburo, Oszema and Oujaar.



Figure 1: Locality map showing the location and road networks covering EPL9250.



Figure 2.: Map with corner coordinates and shape of EPL.

3

#### 3. Legal Requirements Apart from the Environmental Management Act, the project will also be guided and comply to the following national regulatory requirements: Water Act 54 of 1956 (including Water Resource Management Act 11 of 2013 - not yet in force) . National Heritage Act 27 of 2004 Mineral (Prospecting and Mining) Act 33 of 1992 Forest Act 12 of 2001 • Agricultural (Commercial) Land Reform Act 6 of 1995 (including relevant amendments) Labour Act 11 of 2007 Nature Conservation Ordinance 4 of 1975 (including relevant amendments) 4. Environmental Impact Assessment process The EIA process follows the general guideline as outlined in the EM